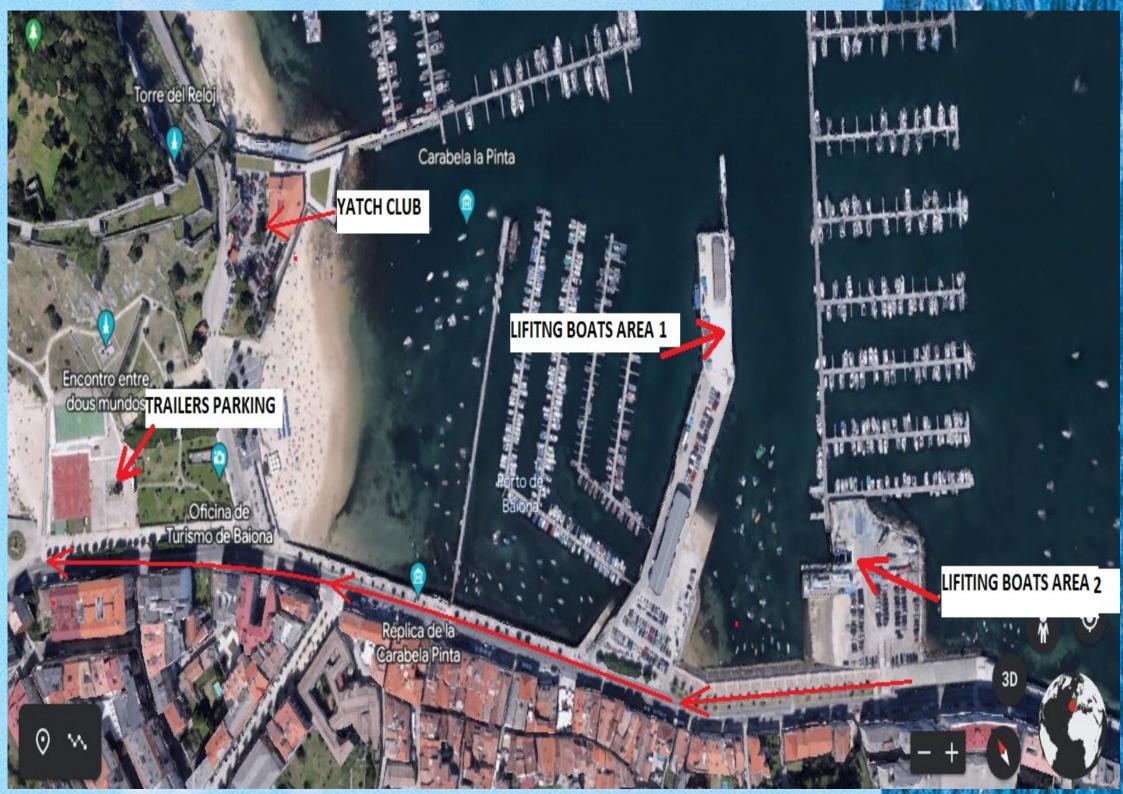

## BY101/Y 3033

Order of lifting of the boats according to their distance from the port of destination

All the boats will be **lift without the mast**. There will be two areas for the lifting of the boats, they are indicated in the attached images.

On Saturday the lifting period is from 6pm to 8 pm, only the first 24 boats of the list will be raised.

On Sunday the lifting period is from 8am until all the ships are done

The organisation will be in the trailer parking to explain how and when the crew must go to any of the two lifting areas. Once the boat is raised (not in the water), it must return to its trailer parking area.